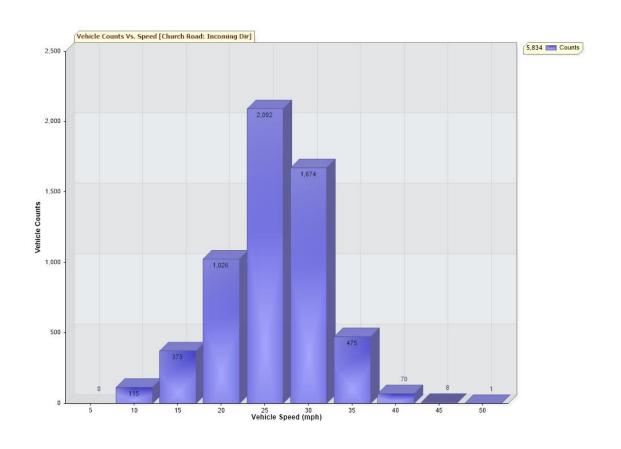

Traffic Report From 01/08/2019 10:01:00 through 23/08/2019 09:11:00

85th Percentile Speed = 29.0 mph 85th Percentile Vehicles = 4,959 counts

Max Speed = 50.0 mph on 09/08/2019 22:41:00

Total Vehicles = 5,834 counts