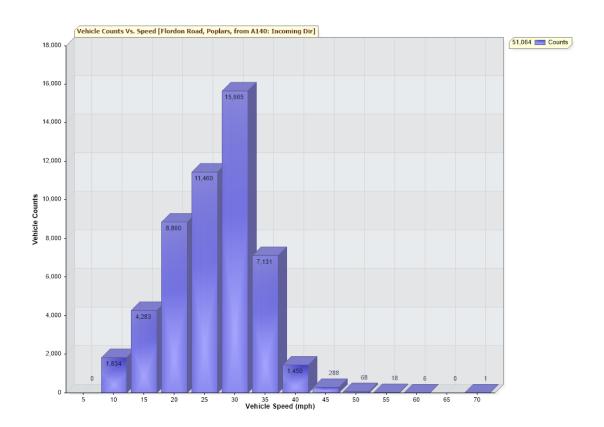

Traffic Report From 23/06/2019 08:22:00 through 01/08/2019 09:02:00

85th Percentile Speed = 30.9 mph 85th Percentile Vehicles = 43,404 counts Max Speed = 70.0 mph on 04/07/2019 20:52:00 Total Vehicles = 51,064 counts AADT: 1308.4