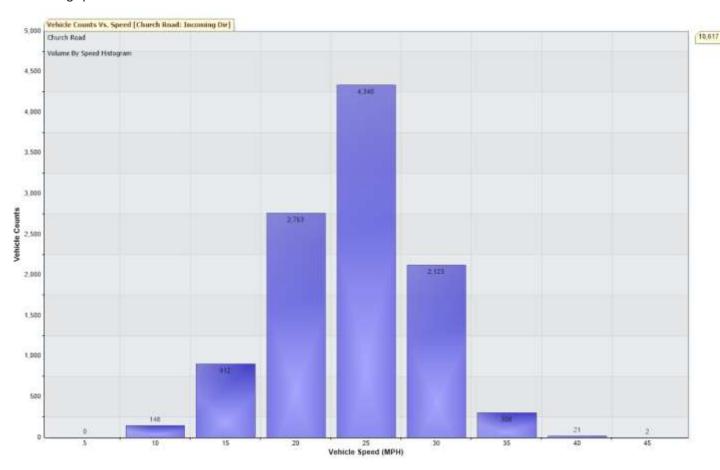

85th Percentile Speed = 27.0 MPH 85th Percentile Vehicles = 9,024 counts

Max Speed = 45.0 MPH on 06/12/2021 04:15:00

Average Speed: 21.5 MPH Total Vehicles =10,617 counts

AADT: 195.0